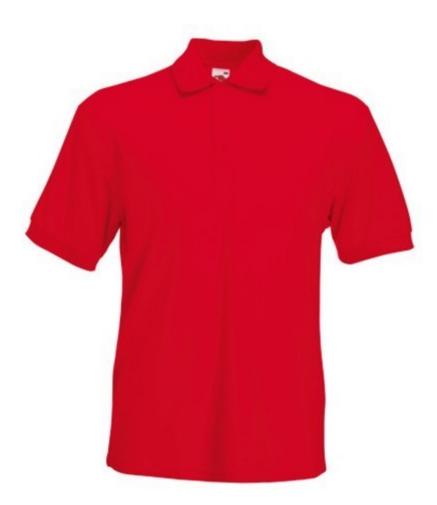

# FRUIT OF THE LOOM, 65/35 HEAVY POLO, MEN'S POLO SHIRT, RED, XL

### **Basic informations**

Size: XL Package: 36 Length: 61 Width: 41 Height: 26 Color: Red Size: XL

| Colors |  |  |  |  |
|--------|--|--|--|--|
|        |  |  |  |  |

### Specification

Fruit of the Loom, 65/35 Heavy Polo, Men's Polo Shirt, Red, XL. Men's polo shirt, made up of 65% cotton and 35% polyester, 230gm / m2 shirt. Guaranteed 60 degree wash, button-down buttons, classic polo shirt, normal cut. Branding: embroidery, flex, flock, sieve